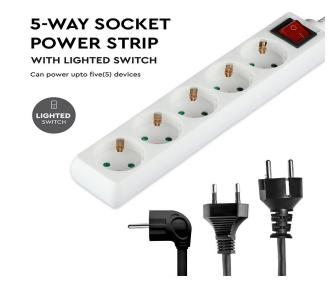

## FEATURES

- Premium (type) Socket with built-in lighted switch
- Premium quality cable (3G x 1.5mm<sup>2</sup>)
- Input power: AC:250V, 50/60Hz
- Max Rated load: Max 3680W
- Easy to use and low maintenance
- Suitable for houses, offices, travel, hotels, showrooms etc.