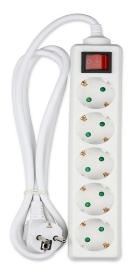

## FEATURES

- Premium (type) Socket with built-in lighted switch
- Premium quality cable (3G x 1.5mm<sup>2</sup>)
- Input power: AC:250V, 50/60Hz
- Max Rated load: Max 3680W
- Easy to use and low maintenance
- Suitable for houses, offices, travel, hotels, showrooms etc.