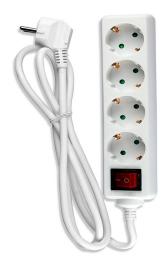

| Type:           | 4 Way            |  |
|-----------------|------------------|--|
| Input Power:    | AC:250V, 50/60Hz |  |
| Unit Color:     | White            |  |
| Input Current:  | 16a              |  |
| Output Current: | 16A              |  |
| Body Type:      | PP + Copper      |  |
| Dimension:      | 178x45x40mm      |  |
| Rated Load:     | Max 3680W        |  |
| Wire Length:    | 1.5m             |  |

## **FEATURES**

- Premium (type) Socket with built-in lighted switch
- Premium quality cable (3G x 1.5mm²)
- Input power: AC:250V, 50/60Hz
- Max Rated load: Max 3680W
- Easy to use and low maintenance
- Suitable for houses, offices, travel, hotels, showrooms etc.

# **EXTENSION SOCKETS SWITCH | LED LIGHTING**

V-TAC's Electrical range includes innovative products designed to fulfil the requirements of today's consumers by delivering reliable performance. In addition to that, we provide extended multi-year warranty on our products, as well as detailed support.