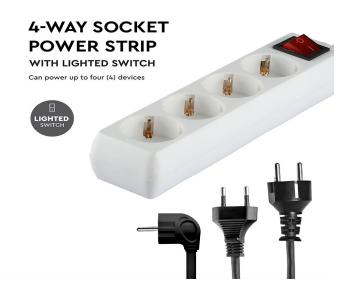

| Type:           | 4 Way            |  |
|-----------------|------------------|--|
| Input Power:    | AC:250V, 50/60Hz |  |
| Unit Color:     | White            |  |
| Input Current:  | 16a              |  |
| Output Current: | 16A              |  |
| Body Type:      | PP + Copper      |  |
| Dimension:      | 178x45x40mm      |  |
| Rated Load:     | Max 3680W        |  |
| Wire Length:    | 1.5m             |  |

## **FEATURES**

- Premium (type) Socket with built-in lighted switch
- Premium quality cable (3G x 1.5mm²)
- Input power: AC:250V, 50/60Hz
- Max Rated load: Max 3680W
- Easy to use and low maintenance
- Suitable for houses, offices, travel, hotels, showrooms etc.

# **EXTENSION SOCKETS SWITCH | LED LIGHTING**

V-TAC's Electrical range includes innovative products designed to fulfil the requirements of today's consumers by delivering reliable performance. In addition to that, we provide extended multi-year warranty on our products, as well as detailed support.