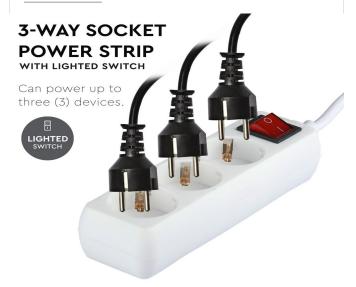

## **FEATURES**

- Premium (type) Socket with built-in lighted switch
- Premium quality cable (3G x 1.5mm²)
- Input power: AC:250V, 50/60Hz
- Max Rated load: Max 3680W
- Easy to use and low maintenance
- Suitable for houses, offices, travel, hotels, showrooms etc.