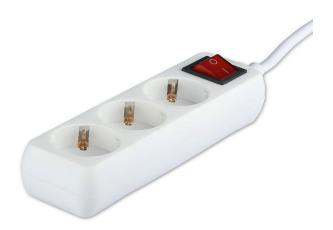

## **FEATURES**

- Premium (type) Socket with built-in lighted switch
- Premium quality cable (3G x 1.5mm²)
- Input power: AC:250V, 50/60Hz
- Max Rated load: Max 3680W
- Easy to use and low maintenance
- Suitable for houses, offices, travel, hotels, showrooms etc.