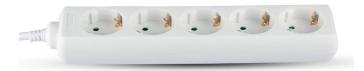

| Type:           | 5 Way            |  |
|-----------------|------------------|--|
| Input Power:    | AC:250V, 50/60Hz |  |
| Unit Color:     | White            |  |
| Input Current:  | 16a              |  |
| Output Current: | 16A              |  |
| Body Type:      | PP + Copper      |  |
| Dimension:      | 178x45x40mm      |  |
| Rated Load:     | Max 3680W        |  |
| Wire Length:    | 3m               |  |

# **FEATURES**

- Premium European extension (type) socket
- Premium quality cable (3G x 1.5mm²)
- Includes polybag and card
- Input power: AC:250V, 50/60Hz
- Easy to use and low maintenance
- Suitable for houses, offices, travel, hotels, showrooms etc.