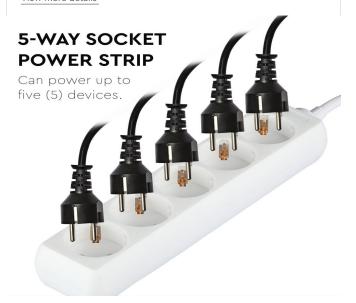

| Type:           | 5 Way            |  |
|-----------------|------------------|--|
| Input Power:    | AC:250V, 50/60Hz |  |
| Unit Color:     | White            |  |
| Input Current:  | 16a              |  |
| Output Current: | 16A              |  |
| Body Type:      | PP + Copper      |  |
| Dimension:      | 178x45x40mm      |  |
| Rated Load:     | Max 3680W        |  |
| Wire Length:    | 3m               |  |

# **FEATURES**

- Premium European extension (type) socket
- Premium quality cable (3G x 1.5mm²)
- Includes polybag and card
- Input power: AC:250V, 50/60Hz
- Easy to use and low maintenance
- Suitable for houses, offices, travel, hotels, showrooms etc.