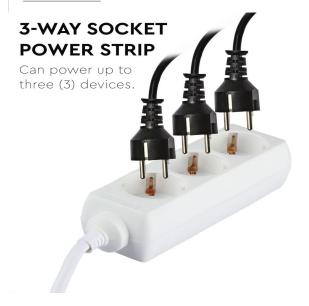

# TECHNICAL INFORMATION Type: 3 Way Input Power: AC:250V, 50/60Hz Unit Color: White Input Current: 16a

 Output Current:
 16A

 Body Type:
 PP + Copper

 Dimension:
 170x45x40mm

 Rated Load:
 Max 3680W

 Wire Length:
 3m

### **FEATURES**

- Premium European extension (type) socket
- Premium quality cable (3G x 1.5mm²)
- Includes polybag and card
- Input power: AC:250V, 50/60Hz
- Easy to use and low maintenance
- Suitable for houses, offices, travel, hotels, showrooms etc.