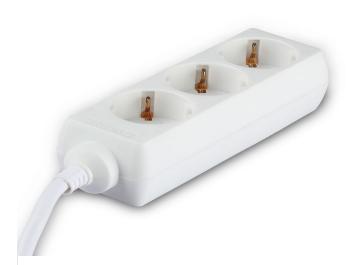

# TECHNICAL INFORMATION Type: 3 Way Input Power: AC:250V, 50/60Hz Unit Color: White Input Current: 16a

 Output Current:
 16A

 Body Type:
 PP + Copper

 Dimension:
 170x45x40mm

 Rated Load:
 Max 3680W

 Wire Length:
 3m

### **FEATURES**

- Premium European extension (type) socket
- Premium quality cable (3G x 1.5mm²)
- Includes polybag and card
- Input power: AC:250V, 50/60Hz
- Easy to use and low maintenance
- Suitable for houses, offices, travel, hotels, showrooms etc.