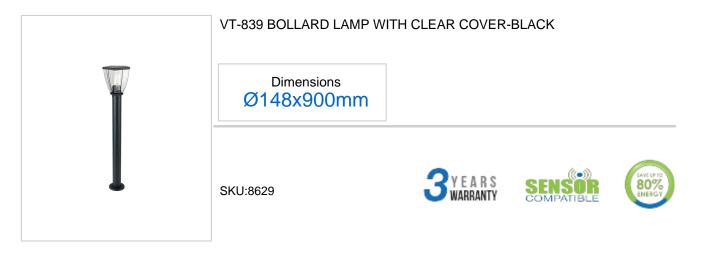

## **Product Specification Sheet**

## **Technical Information**

| Holder Type: | E27                  | Dimmable:              | No               |
|--------------|----------------------|------------------------|------------------|
| Rated Load:  | Max 40W              | Warranty (Years):      | 3                |
| Unit Color:  | Dark Grey            | Operation Temperature: | -20°C to +45°C   |
| Body Type:   | Stainless Steel + PC | Input Power:           | AC:220-240V,50Hz |
| IP Rating:   | IP44                 | Sensor Compatibility:  | Yes              |