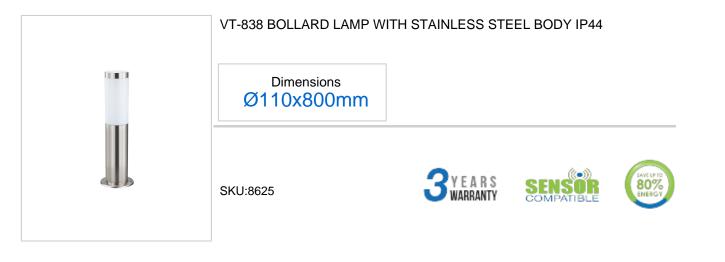

## **Product Specification Sheet**

## **Technical Information**

| Holder Type: | E27                   |
|--------------|-----------------------|
| Rated Load:  | Max 60W               |
| Unit Color:  | White+Stainless Steel |
| Body Type:   | Stainless Steel + PC  |
| IP Rating:   | IP44                  |