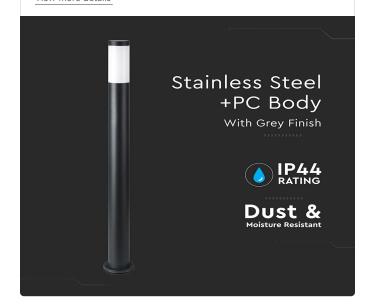

| TECHNICAL II | NFORMATION                  |
|--------------|-----------------------------|
| Input Power: | AC:200-240V, 50Hz           |
| Unit Color:  | Black                       |
| Body Type:   | Stainless Steel+PC Diffuser |
| Rated Load:  | Max 60W                     |
| Dimension:   | 76x110x1100mm               |

### **FEATURES**

- Perfect replacement for traditional Bollard lamps
- Strong and sturdy Stainless Steel+PC Diffuser body
- Compatible with E27 holder type (Fitting only light not included)
- Elegant Black colour finish
- Suitable for gardens, patio, pathways etc.