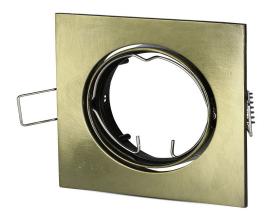

### **FEATURES**

- Elegant Gold colour finish
- Sturdy and durable Zinc Alloy build
- Compatible with GU10 Lamps (\*Lamp not included)
- Suitable for Recessed installation
- Applications Hotels, residential, restaurants, commercial lighting etc.

#### **TECHNICAL INFORMATION** Square Input Power: AC:220-240V, 50Hz Unit Color: Gold Body Type: Zinc Alloy Cutting Size: 74mm Operation Temperature: -20°C to +45°C Dimmable: No Rated Load: Max 35W

82x22mm