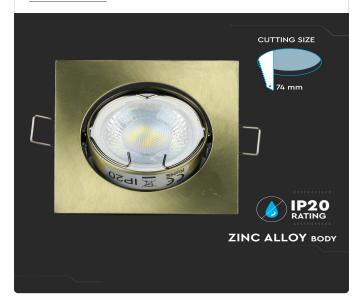

#### **TECHNICAL INFORMATION** Square Input Power: AC:220-240V, 50Hz Unit Color: Gold Body Type: Zinc Alloy Cutting Size: 74mm Operation Temperature: -20°C to +45°C Dimmable: No Rated Load: Max 35W

82x22mm

### **FEATURES**

- Elegant Gold colour finish
- Sturdy and durable Zinc Alloy build
- Compatible with GU10 Lamps (\*Lamp not included)
- Suitable for Recessed installation
- Applications Hotels, residential, restaurants, commercial lighting etc.