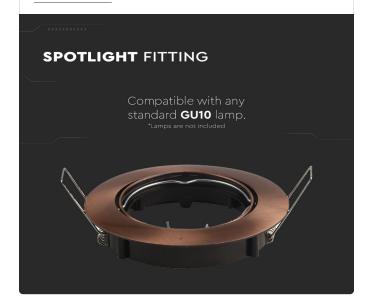

#### **FEATURES**

- Elegant Bronze colour finish
- Sturdy and durable Zinc Alloy build
- Compatible with GU10 Lamps (\*Lamp not included)
- Suitable for Recessed installation
- Applications Hotels, residential, restaurants, commercial lighting etc.