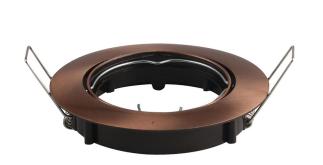

#### **FEATURES**

- Elegant Bronze colour finish
- Sturdy and durable Zinc Alloy build
- Compatible with GU10 Lamps (\*Lamp not included)
- Suitable for Recessed installation
- Applications Hotels, residential, restaurants, commercial lighting etc.