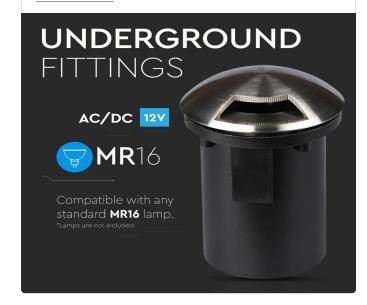

# **UNDERGROUND FITTINGS MR16 | LED LIGHTING**

V-TAC's LED Lighting range includes lighting that fulfills the needs of various end-users and industries, offering efficient and innovative products that provide modern solutions at an affordable price. We are proud to also provide extended multi-year warranty on our products, as well as detailed support.

### **FEATURES**

- Perfect replacement for traditional underground fittings
- Strong and sturdy Stainless Steel body
- Ingress protection IP67
- Compatible with MR16 holder type (Fitting only light not included)
- Suitable for pathways, driveways, tree uplighting etc.