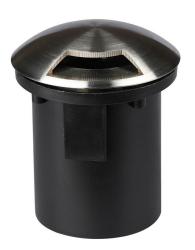

# Input Power: AC/DC:12V Unit Color: Black+Silver Body Type: Stainless Steel

 Dimmable:
 No

 Rated Load:
 Max 20W

 Dimension:
 Ø87x128mm

 Type:
 One Window

### **FEATURES**

- Perfect replacement for traditional underground fittings
- Strong and sturdy Stainless Steel body
- Ingress protection IP67
- Compatible with MR16 holder type (Fitting only light not included)
- Suitable for pathways, driveways, tree uplighting etc.