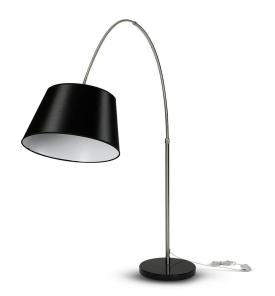

#### **FEATURES**

- Sleek, stylish, and modern floor lamps
- Compatible with E27 Base
- Maximum rated load: 60W
- Elegant Black colour finish
- Suitable for bedrooms, living rooms, offices etc.

C€/EMC C€/LVD