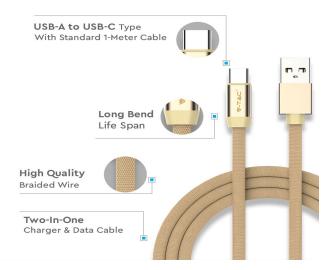

#### **FEATURES**

- V-TAC's Ruby Series Data Cable, smooth finish with cotton fabric material.
- High speed transmission
- Fast Sync Fast Charging (2.4A)
- Designed with highly durable copper plating interface, with efficient and ergonomic tip.
- Easy to plug & unplug.

### **TECHNICAL INFORMATION**

| Туре:          | Туре С        |  |
|----------------|---------------|--|
| Unit Color:    | Gold          |  |
| Body Type:     | Cotton Fabric |  |
| Input Current: | 2.4a          |  |
| Wire Length:   | 1m            |  |