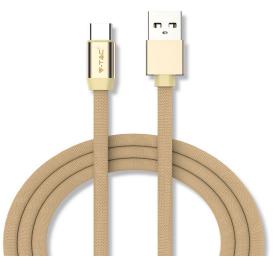

### **TECHNICAL INFORMATION**

| Туре:          | Туре С        |  |
|----------------|---------------|--|
| Unit Color:    | Gold          |  |
| Body Type:     | Cotton Fabric |  |
| Input Current: | 2.4a          |  |
| Wire Length:   | 1m            |  |

#### **FEATURES**

- V-TAC's Ruby Series Data Cable, smooth finish with cotton fabric material.
- High speed transmission
- Fast Sync Fast Charging (2.4A)
- Designed with highly durable copper plating interface, with efficient and ergonomic tip.
- Easy to plug & unplug.