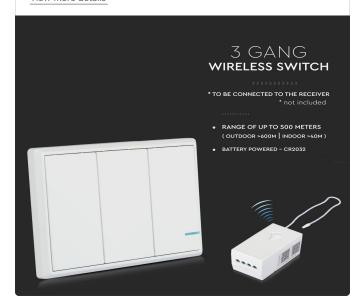

## **FEATURES**

- 3 Gang 1 Way wireless switch perfectly designed with modern technology for a hassle-free experience
- Built to works on button battery (CR2032)
- Easy to Install and low maintenance
- Compatible Receiver -SKU:8458 with a range of 500 meters(Receiver not included)
- Wireless switch can be connected with V-TAC's Wifi smart receiver (SKU:8459 not included) to be made compatible with V-TAC Smart Light app, google home and Alexa.

| TECHNICAL INFORMATION |                             |
|-----------------------|-----------------------------|
| Type:                 | 3 Gang 1 Way                |
| Input Power:          | 2-3V(CR2032 Button Battery) |
| Unit Color:           | White                       |
| Body Type:            | PC                          |
| Dimension:            | 86x86x11mm                  |
| Remote Distance:      | Outdoor >600m   Indoor >40m |