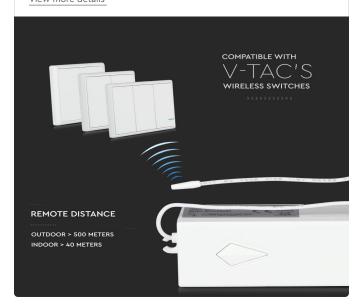

#### **TECHNICAL INFORMATION**

| Type:            | Wifi Smart Receiver         |
|------------------|-----------------------------|
| Unit Color:      | White                       |
| Body Type:       | PC                          |
| Dimension:       | 75x28x28.5mm                |
| Remote Distance: | Outdoor >500M   Indoor >40M |

# **FEATURES**

- Smart receiver designed with Wifi compatibility
- Compatible with V-TAC Smart Light App
- Supports Google Home and Amazon Alexa