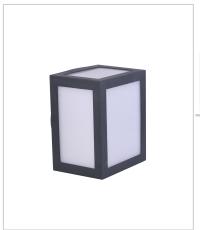

# **Product Specification Sheet**

VT-822 12W LED WALL LIGHT COLORCODE:6400K GREY BODY

Dimensions 130x160mm

SKU:8339

### **Technical Information**

Unit Color: Grey

Body Type: PC

Long life: 20,000 Hours

IP Rating: IP65

 Warranty (Years):
 2

 PF:
 >0.5

 CRI:
 >80

#### **Features**

Dimmable: No

- Perfect replacement for traditional fittings as they are more flexible & efficient
- ✓ Works perfectly in extreme temperatures from -20° to 50 without any adverse effects
- Specifically designed for Outdoor use
- ✓ IP65/67 Protection Rating to ensure safety
- Used for Gardens, Outdoor Residential Areas, Walkways & Passages, Driveways, Fountains, Lawns, Entrance, Patio or Terrace and similar environments