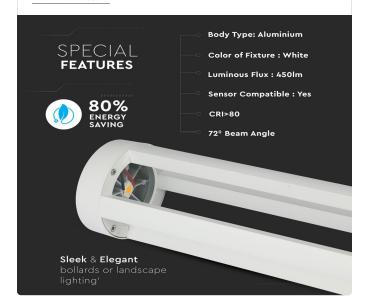

#### **TECHNICAL INFORMATION** Watts: Lumens: Input Power: AC:100-240V, 50/60Hz Long Life: 20,000 Hours Unit Color: White Body Type: Aluminium >0.5 LED Chip Type: COB-CREE CRI: >80 -20°C to +45°C Operation Temperature: Dimmable: No Beam Angle: Color: 6400K Dimension: 108x800mm

## **FEATURES**

- Bollard light perfectly designed for outdoor application
- Strong and robust Aluminium built
- Elegant White finish
- IP65 ingress protection
- Application pathways, patio, garden, backyard etc