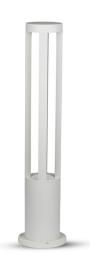

## **FEATURES**

- Bollard light perfectly designed for outdoor application
- Strong and robust Aluminium built
- Elegant White finish
- IP65 ingress protection
- Application pathways, patio, garden, backyard etc

#### **BOLLARD LIGHTS 80CM**

V-TAC's LED Lighting range includes lighting that fulfills the needs of various end-users and industries, offering efficient and innovative products that provide modern solutions at an affordable price. We are proud to also provide extended multi-year warranty on our products, as well as detailed support.