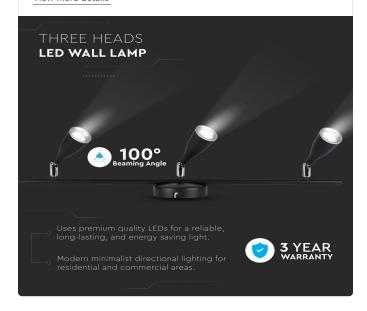

# **FEATURES**

- Perfect choice of Interior lighting for fabulous aesthetics and appeal
- $^{\bullet}\,$  Efficient LED driver and intruded heat sink for longer lifespan
- Robust Plastic + Metal build for efficient heat dissipation
- Suitable for decor, restaurants, residential, facades etc.

#### TRIPPLE HEAD

V-TAC's LED Lighting range includes lighting that fulfills the needs of various end-users and industries, offering efficient and innovative products that provide modern solutions at an affordable price. We are proud to also provide extended multi-year warranty on our products, as well as detailed support.