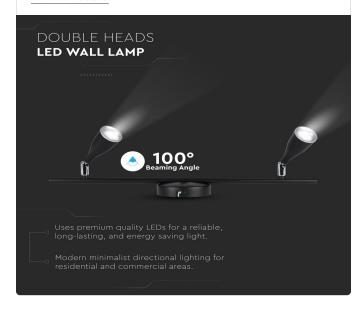

#### **DOUBLE HEAD**

V-TAC's LED Lighting range includes lighting that fulfills the needs of various end-users and industries, offering efficient and innovative products that provide modern solutions at an affordable price. We are proud to also provide extended multi-year warranty on our products, as well as detailed support.

#### **TECHNICAL INFORMATION** Watts: Lumens: Input Power: AC:220-240V, 50/60Hz Long Life: 30,000 Hours Unit Color: Black Body Type: Plastic + Metal >0.5 LED Chip Type: SMD CRI: >80 -20°C to +45°C Operation Temperature: Dimmable: No Beam Angle: 100° 3000K Color: Dimension: 400x100x94mm

# **FEATURES**

- Perfect choice of Interior lighting for fabulous aesthetics and appeal
- $^{\bullet}\,$  Efficient LED driver and intruded heat sink for longer lifespan
- Robust Plastic + Metal build for efficient heat dissipation
- Suitable for decor, restaurants, residential, facades etc.