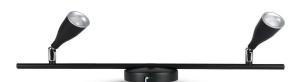

#### **DOUBLE HEAD**

V-TAC's LED Lighting range includes lighting that fulfills the needs of various end-users and industries, offering efficient and innovative products that provide modern solutions at an affordable price. We are proud to also provide extended multi-year warranty on our products, as well as detailed support.

#### **TECHNICAL INFORMATION** Watts: Lumens: Input Power: AC:220-240V, 50/60Hz Long Life: 30,000 Hours Unit Color: Black Body Type: Plastic + Metal >0.5 LED Chip Type: SMD CRI: >80 -20°C to +45°C Operation Temperature: Dimmable: No Beam Angle: 100° 3000K Color: Dimension: 400x100x94mm