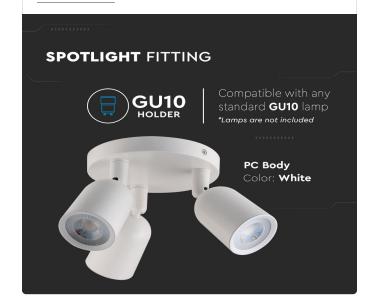

# **FEATURES**

- Elegant White colour finish
- Sturdy and durable PC build
- Compatible with 3XGU10 Lamps (\*Lamp not included)
- Suitable for Surfaced installation
- Applications Hotels, residential, restaurants, commercial lighting etc.