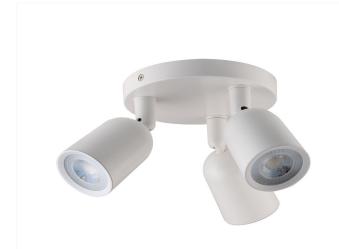

## 3XGU10 WALL FITTING | LED LIGHTING

V-TAC's LED Lighting range includes lighting that fulfills the needs of various end-users and industries, offering efficient and innovative products that provide modern solutions at an affordable price. We are proud to also provide extended multi-year warranty on our products, as well as detailed support.

# **FEATURES**

- Elegant White colour finish
- Sturdy and durable PC build
- Compatible with 3XGU10 Lamps (\*Lamp not included)
- Suitable for Surfaced installation
- Applications Hotels, residential, restaurants, commercial lighting etc.