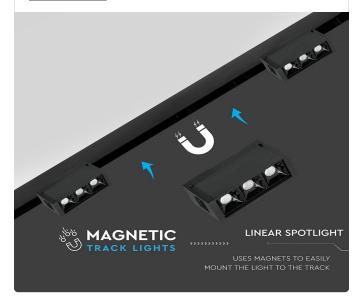

## **FEATURES**

- Introducing Magnetic tracklight designed with Input DC:24V
- Greatly enhances decorative effect, in line with the modern architectural design concept

80%

- Delivering high CRI >90 (True to life colors)
- Featuring UGR
- Offering Wide range of accessories multiple installation options
- Delivering high performance, excellent durability and remarkable light output
- Suitable for Office lighting, Showrooms, Exhibition Hall, Hotels, Living Rooms, Museum etc

# MAGNETIC LINEAR SPOTLIGHTS

V-TAC's LED Lighting range includes lighting that fulfills the needs of various end-users and industries, offering efficient and innovative products that provide modern solutions at an affordable price. We are proud to also provide extended multi-year warranty on our products, as well as detailed support.