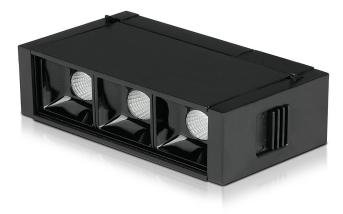

## **TECHNICAL INFORMATION**

| Watts:                 | 3              |
|------------------------|----------------|
| Lumens:                | 240            |
| Input Power:           | DC:24V         |
| Long Life:             | 30,000 Hours   |
| Unit Color:            | Black          |
| Body Type:             | Aluminium      |
| LED Chip Type:         | SMD            |
| CRI:                   | >90            |
| Operation Temperature: | -20°C to +45°C |
| Dimmable:              | No             |
| Beam Angle:            | 30°            |
| Color:                 | 4000K          |
| Dimension:             | 106x35x59mm    |

## **FEATURES**

- Introducing Magnetic tracklight designed with Input DC:24V
- Greatly enhances decorative effect, in line with the modern architectural design concept

80%

- Delivering high CRI >90 (True to life colors)
- Featuring UGR
- Offering Wide range of accessories multiple installation options
- Delivering high performance, excellent durability and remarkable light output
- Suitable for Office lighting, Showrooms, Exhibition Hall, Hotels, Living Rooms, Museum etc