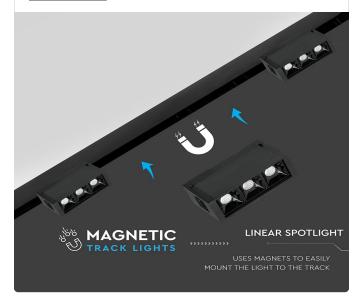

### **FEATURES**

- Introducing Magnetic tracklight designed with Input DC:24V
- Greatly enhances decorative effect, in line with the modern architectural design concept

80%

- Delivering high CRI >90 (True to life colors)
- Featuring UGR
- Offering Wide range of accessories multiple installation options
- Delivering high performance, excellent durability and remarkable light output
- Suitable for Office lighting, Showrooms, Exhibition Hall, Hotels, Living Rooms, Museum etc

# MAGNETIC LINEAR SPOTLIGHTS | LED LIGHTING

V-TAC's LED Lighting range includes lighting that fulfills the needs of various end-users and industries, offering efficient and innovative products that provide modern solutions at an affordable price. We are proud to also provide extended multi-year warranty on our products, as well as detailed support.