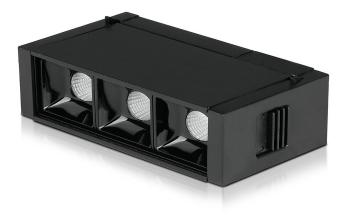

## **TECHNICAL INFORMATION**

| Watts:                 | 3              |
|------------------------|----------------|
| Lumens:                | 240            |
| Input Power:           | DC:24V         |
| Long Life:             | 30,000 Hours   |
| Unit Color:            | Black          |
| Body Type:             | Aluminium      |
| LED Chip Type:         | SMD            |
| CRI:                   | >90            |
| Operation Temperature: | -20°C to +45°C |
| Dimmable:              | No             |
| Beam Angle:            | 30°            |
| Color:                 | 3000K          |
| Dimension:             | 106x35x59mm    |

### **FEATURES**

- Introducing Magnetic tracklight designed with Input DC:24V
- Greatly enhances decorative effect, in line with the modern architectural design concept

80%

- Delivering high CRI >90 (True to life colors)
- Featuring UGR
- Offering Wide range of accessories multiple installation options
- Delivering high performance, excellent durability and remarkable light output
- Suitable for Office lighting, Showrooms, Exhibition Hall, Hotels, Living Rooms, Museum etc