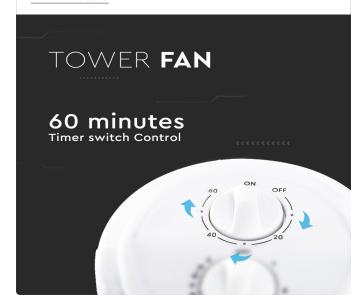

## **FEATURES**

- 31 inch Tower Fan
- Designed with 3 variants of speed: Low, Medium, and High
- Oscillation Function: Low, Medium, and High
- Timer function upto 1hour maximum
- Cable length 1.7 Meters