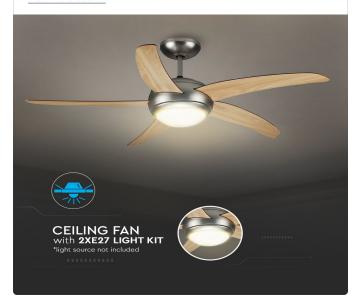

# **FEATURES**

- 52" (132CM ) Decorative ceiling fan with RF Control
- AC Motor with Forward and Reverse function
- 5 MDF blades
- Powerful Motor:153x15mm, 2.3kg
- Revolutions per minute:190±10 RPM
- Blade angle of 13°
- 3 speeds(low, medium and high) and light remote control
- 2xE27 light kit (light source NOT included)
- Lamp Diameter 260mm
- Applications Restaurants, Living room, Bedroom and Offices and many more
- Note: Suitable & Recommended for maximum daily use of 10-12 hours, usage beyond this would void the warranty