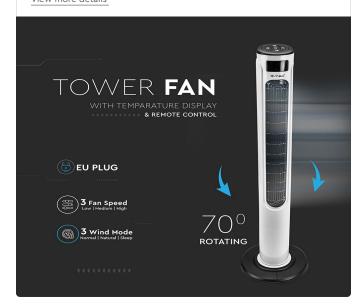

# **FEATURES**

- Built-in display and includes a remote control
- 3 speed settings
- Wind Modes: Normal, Natural, and Sleep
- Timer function: 1 15 hours
- Maximum rotation angle: 70 degrees
- Lifespan: 15000 hours
- Easy to install