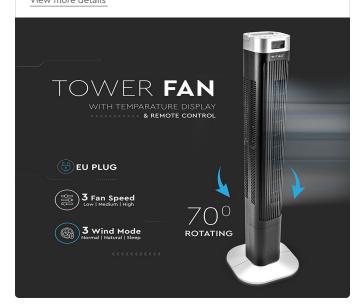

# **FEATURES**

- Built-in display and includes a remote control
- 3 speed settings
- Wind Modes: Normal, Natural, and Sleep
- Timer function: 1 15 hours
- Maximum rotation angle: 70 degrees
- Lifespan: 15000 hours
- Easy to install

One brand, endless solutions..

SKU: 7901 - 1569 2938 View more details