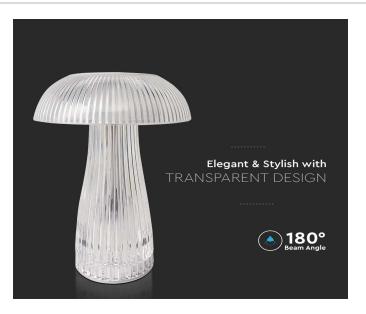

#### **FEATURES**

- Contemporary design rechargeable table lamp suited for modern interiors
- CCT 3IN1 Color Changeable Table Lamps
- Touch Dimming functionality
- Elegant Transparent colour finish
- Sturdy and durable PS build
- Includes 1 Type C USB Cable
- Suitable for bedrooms, living rooms, offices etc.

#### **TECHNICAL INFORMATION**

| Watts:             | 1                       |
|--------------------|-------------------------|
| Lumens:            | 50                      |
| Beam Angle:        | 180°                    |
| Color Temperature: | 3IN1                    |
| Dimmable:          | Yes                     |
| Input Power:       | DC:5V, 1A               |
| Unit Color:        | Transparent             |
| Body Type:         | PS                      |
| Dimension:         | 160x250mm               |
| Battery Type:      | 1800mAh Lithium Battery |
| LED Chip Type:     | SMD                     |
| Dimmable Type:     | Touch Dimming           |