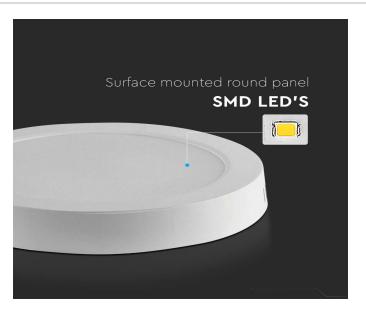

### **TECHNICAL INFORMATION**

| Watts:                 | 6                    |
|------------------------|----------------------|
| Lumens:                | 660                  |
| Shape:                 | Round                |
| Input Power:           | AC:220-240V, 50/60Hz |
| Long Life:             | 20,000 Hours         |
| Unit Color:            | White                |
| LED Chip Type:         | SMD                  |
| CRI:                   | >80                  |
| Operation Temperature: | -20°C to +45°C       |
| Dimmable:              | No                   |
| Color Temperature:     | 4000K                |
| Dimension:             | 121.2x30.6mm         |

## **FEATURES**

- Strong and sturdy body Backlit Mini Panels
- High quality power driver ensures reliable lifetime
- Designed with high efficiency LED SMD chips.
- No Lead or Mercury content hence Environment friendly
- Suitable for offices, conference rooms, showrooms, lobbies, cabins, kitchens etc.