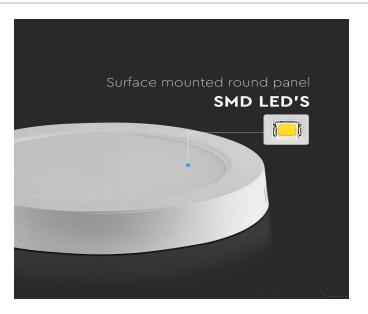

### **TECHNICAL INFORMATION**

| Watts:                 | 6                    |
|------------------------|----------------------|
| Lumens:                | 660                  |
| Shape:                 | Round                |
| Input Power:           | AC:220-240V, 50/60Hz |
| Long Life:             | 20,000 Hours         |
| Unit Color:            | White                |
| LED Chip Type:         | SMD                  |
| CRI:                   | >80                  |
| Operation Temperature: | -20°C to +45°C       |
| Dimmable:              | No                   |
| Color Temperature:     | 3000K                |
| Dimension:             | 121.2x30.6mm         |

# **FEATURES**

- Strong and sturdy body Backlit Mini Panels
- High quality power driver ensures reliable lifetime
- Designed with high efficiency LED SMD chips.
- No Lead or Mercury content hence Environment friendly
- Suitable for offices, conference rooms, showrooms, lobbies, cabins, kitchens etc.