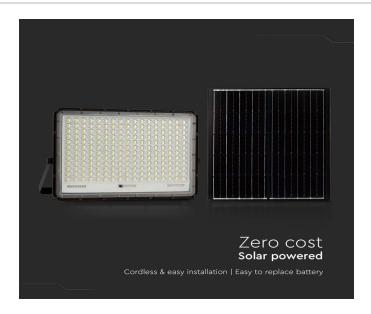

# **FEATURES**

- Solar Powered Floodlight Zero electricity cost
- Designed with Remote control, Auto and timer function
- Flexible installation, designed with solar panel with 3m wire length
- Solar panel Dimension:340x390mm
- Perfectly built for outdoor with Ingress protection of IP65
- Suitable for Pathways, Garden, Patio and similar outdoor environment