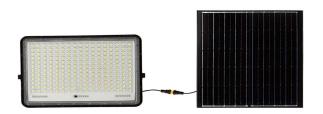

# **FEATURES**

- Solar Powered Floodlight Zero electricity cost
- Designed with Remote control, Auto and timer function
- Flexible installation, designed with solar panel with 3m wire length
- Solar panel Dimension:340x390mm
- Perfectly built for outdoor with Ingress protection of IP65
- Suitable for Pathways, Garden, Patio and similar outdoor environment