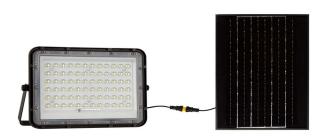

# **FEATURES**

- Solar Powered Floodlight Zero electricity cost
- Designed with Remote control, Auto and timer function
- Flexible installation, designed with solar panel with 3m wire length
- Solar panel Dimension:235x350mm
- Perfectly built for outdoor with Ingress protection of IP65
- Suitable for Pathways, Garden, Patio and similar outdoor environment