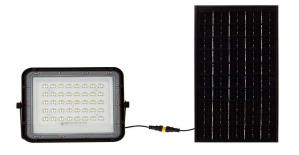

### **TECHNICAL INFORMATION**

| Lumens:                | 800                   |
|------------------------|-----------------------|
| Unit Color:            | Black                 |
| Body Type:             | Aluminium             |
| LED Chip Type:         | SMD                   |
| Operation Temperature: | -20°C to +60°C        |
| Beam Angle:            | 120°                  |
| Color Temperature:     | 4000K                 |
| Dimension:             | 190x55x170mm          |
| Output Voltage:        | DC:6V                 |
| Battery Type:          | 3.2V, 6000mAh Battery |
| Charging Time:         | 4-6 Hours             |
| Working Time:          | 12 Hours              |
| Wire Length:           | 3m                    |
| Solar Panel:           | 10W                   |

#### **FEATURES**

- Solar Powered Floodlight Zero electricity cost
- Designed with Remote control, Auto and timer function
- Flexible installation, designed with solar panel with 3m wire length
- Solar panel Dimension:174x340mm
- Perfectly built for outdoor with Ingress protection of IP65
- Suitable for Pathways, Garden, Patio and similar outdoor environment