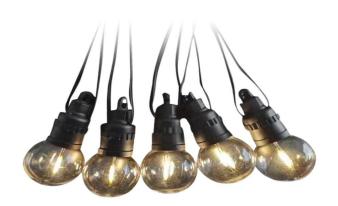

### **FEATURES**

- 12 Meter long solar powered string light
- Included with 10 G50 bulbs (0.5 watt per bulb)
- Solar powered zero electricity cost
- Easy to install(cordless) & low maintenance
- 1.12W Solar Panel with a Lumen Output of 10x30 Lumens
- Linear arrangement of LED filament lamps for vibrant ambience
- Suitable for events, outdoor dining, drive-inns, exterior walls, patio lighting etc