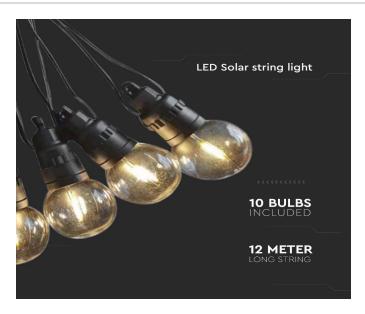

### **FEATURES**

- 12 Meter long solar powered string light
- Included with 10 G50 bulbs (0.5 watt per bulb)
- Solar powered zero electricity cost
- Easy to install(cordless) & low maintenance
- 1.12W Solar Panel with a Lumen Output of 10x30 Lumens
- Linear arrangement of LED filament lamps for vibrant ambience
- Suitable for events, outdoor dining, drive-inns, exterior walls, patio lighting etc