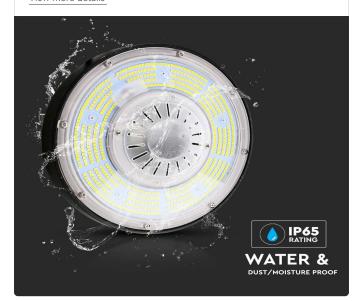

# **TECHNICAL INFORMATION**

| Watts:                 | 200                  |
|------------------------|----------------------|
| Lumens:                | 37000                |
| Shape:                 | Round                |
| Input Power:           | AC:175-265V, 50/60Hz |
| Long Life:             | 25,000 Hours         |
| Unit Color:            | Black                |
| Body Type:             | Aluminium            |
| PF:                    | >0.9                 |
| LED Chip Type:         | SMD                  |
| CRI:                   | >70                  |
| Operation Temperature: | -20°C to +45°C       |
| Dimmable:              | Yes                  |
| Beam Angle:            | 360°                 |
| Color Temperature:     | 6500K                |
| Dimension:             | 305x221mm            |
| lumens per watt:       | 185                  |

### SKU: 7657 - 200 Black View more details