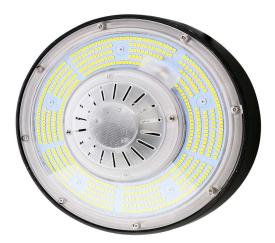

# **TECHNICAL INFORMATION**

| Watts:                 | 200                  |
|------------------------|----------------------|
| Lumens:                | 37000                |
| Shape:                 | Round                |
| Input Power:           | AC:175-265V, 50/60Hz |
| Long Life:             | 25,000 Hours         |
| Unit Color:            | Black                |
| Body Type:             | Aluminium            |
| PF:                    | >0.9                 |
| LED Chip Type:         | SMD                  |
| CRI:                   | >70                  |
| Operation Temperature: | -20°C to +45°C       |
| Dimmable:              | Yes                  |
| Beam Angle:            | 360°                 |
| Color Temperature:     | 6500K                |
| Dimension:             | 305x221mm            |
| lumens per watt:       | 185                  |

### SKU: 7657 - 200 Black View more details