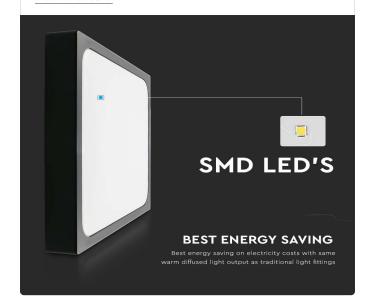

#### **TECHNICAL INFORMATION** Watts: Lumens: Shape: Square Input Power: AC:220-240V, 50/60Hz Long Life: 20,000 Hours Unit Color: Black Body Type: PC LED Chip Type: SMD Dimmable: No Beam Angle: 6500K Color Temperature: Dimension: 420x420x65mm lumens per watt: 100

# **FEATURES**

- Sleek, stylish, and modern domelights
- IP44 ingress protection
- PC Built strong and sturdy
- 360° sphere beam angle stays bright
- Excellent heat dissipation
- Applications Passage, Exterior walls, Airport, Malls, Stairways etc