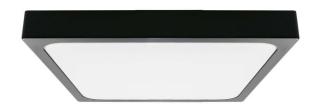

#### **TECHNICAL INFORMATION** Watts: Lumens: Shape: Square Input Power: AC:220-240V, 50/60Hz Long Life: 20,000 Hours Unit Color: Black Body Type: PC LED Chip Type: SMD Dimmable: No Beam Angle: 6500K Color Temperature: Dimension: 420x420x65mm lumens per watt: 100

# **SQUARE DOME LIGHTS | LED LIGHTING**

V-TAC's LED Lighting range includes lighting that fulfills the needs of various end-users and industries, offering efficient and innovative products that provide modern solutions at an affordable price. We are proud to also provide an extended multi-year warranty on our products, as well as detailed support.