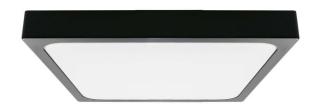

#### **TECHNICAL INFORMATION** Watts: Lumens: Shape: Square Input Power: AC:220-240V, 50/60Hz Long Life: 20,000 Hours Unit Color: Black Body Type: PC LED Chip Type: SMD Dimmable: No Beam Angle: 3000K Color Temperature: Dimension: 295x295x65mm lumens per watt: 100

## **FEATURES**

- Sleek, stylish, and modern domelights
- IP44 ingress protection
- PC Built strong and sturdy
- 360° sphere beam angle stays bright
- Excellent heat dissipation
- Applications Passage, Exterior walls, Airport, Malls, Stairways etc