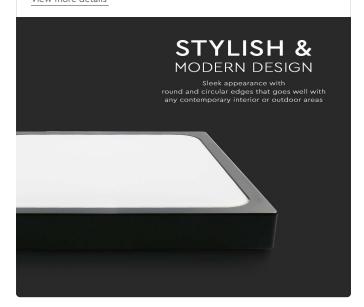

### **FEATURES**

- Sleek, stylish, and modern domelights
- IP44 ingress protection
- PP+PMMA Built strong and sturdy
- 360° sphere beam angle stays bright
- Excellent heat dissipation
- Applications Passage, Exterior walls, Airport, Malls, Stairways etc

## **SQUARE DOME LIGHTS | LED LIGHTING**

V-TAC's LED Lighting range includes lighting that fulfills the needs of various end-users and industries, offering efficient and innovative products that provide modern solutions at an affordable price. We are proud to also provide an extended multi-year warranty on our products, as well as detailed support.