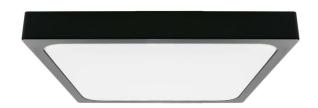

#### **TECHNICAL INFORMATION** Watts: Lumens: Shape: Square Input Power: AC:220-240V, 50/60Hz Long Life: 20,000 Hours Unit Color: Black Body Type: PP+PMMA LED Chip Type: SMD Dimmable: No 360° Beam Angle: Color Temperature: 6500K Dimension: 225x225x60mm

### **FEATURES**

- Sleek, stylish, and modern domelights
- IP44 ingress protection
- PP+PMMA Built strong and sturdy
- 360° sphere beam angle stays bright
- Excellent heat dissipation
- Applications Passage, Exterior walls, Airport, Malls, Stairways etc