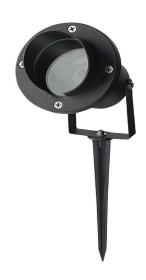

# **FEATURES**

- Strong and sturdy Aluminium body
- Ingress protection IP65
- Compatible with GU10 holder type (Fitting only light not included)
- Suitable for pathways, driveways, tree uplighting etc.

#### **TECHNICAL INFORMATION**

| Input Power: | AC:220-240V, 50Hz |
|--------------|-------------------|
| Unit Color:  | Black             |
| Body Type:   | Aluminium         |
| Rated Load:  | Max 35W           |
| Dimension:   | 10x130x270mm      |