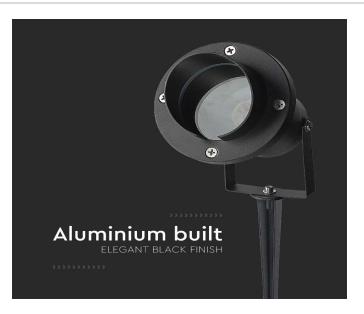

# **FEATURES**

- Strong and sturdy Aluminium body
- Ingress protection IP65
- Compatible with GU10 holder type (Fitting only light not included)
- Suitable for pathways, driveways, tree uplighting etc.

#### **TECHNICAL INFORMATION**

| Input Power: | AC:220-240V, 50Hz |
|--------------|-------------------|
| Unit Color:  | Black             |
| Body Type:   | Aluminium         |
| Rated Load:  | Max 35W           |
| Dimension:   | 10x130x270mm      |