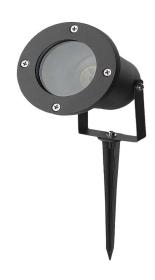

# **FEATURES**

- Strong and sturdy Aluminium body
- Ingress protection IP65
- Compatible with GU10 holder type (Fitting only light not included)
- Suitable for pathways, driveways, tree uplighting etc.

#### **TECHNICAL INFORMATION**

| Input Power: | AC:220-240V, 50Hz |
|--------------|-------------------|
| Unit Color:  | Black             |
| Body Type:   | Aluminium         |
| Rated Load:  | Max 35W           |
| Dimension:   | 100x92x270mm      |