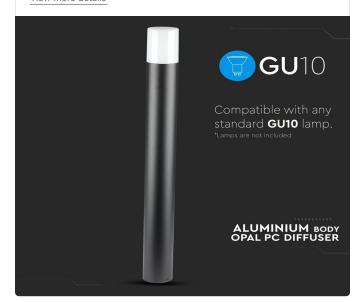

#### **FEATURES**

- Perfect replacement for traditional Bollard lamps
- Strong and sturdy Aluminium Body + Opal PC Diffuser body
- Compatible with GU10 holder type (Fitting only light not included)
- Elegant Matt Black colour finish
- Suitable for gardens, patio, pathways etc.