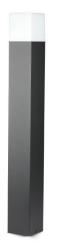

## **TECHNICAL INFORMATION**

| Shape:                 | Square                             |
|------------------------|------------------------------------|
| Input Power:           | AC:220-240V, 50/60Hz               |
| Unit Color:            | Matt Black                         |
| Body Type:             | Aluminium Body + Clear PC Diffuser |
| Operation Temperature: | -20°C to +45°C                     |
| Dimmable:              | No                                 |
| Rated Load:            | Max 35W                            |
| Dimension:             | 80x80x800mm                        |

## **BOLLARD LAMPS**

V-TAC's LED Lighting range includes lighting that fulfills the needs of various end-users and industries, offering efficient and innovative products that provide modern solutions at an affordable price. We are proud to also provide extended multi-year warranty on our products, as well as detailed support.

#### **FEATURES**

- Perfect replacement for traditional Bollard lamps
- Strong and sturdy Aluminium Body + Clear PC Diffuser body
- Compatible with GU10 holder type (Fitting only light not included)
- Elegant Matt Black colour finish