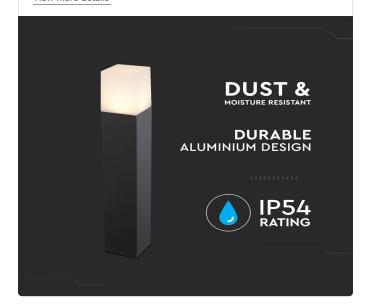

#### **FEATURES**

- Perfect replacement for traditional Bollard lamps
- Strong and sturdy Aluminium Body + Clear PC Diffuser body
- Compatible with GU10 holder type (Fitting only light not included)
- Elegant Matt Black colour finish
- Suitable for gardens, patio, pathways etc.