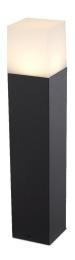

#### **FEATURES**

- Perfect replacement for traditional Bollard lamps
- Strong and sturdy Aluminium Body + Clear PC Diffuser body
- Compatible with GU10 holder type (Fitting only light not included)
- Elegant Matt Black colour finish
- Suitable for gardens, patio, pathways etc.