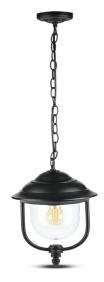

### **FEATURES**

- Traditional garden lamps designed to meet modern day requirements
- Strong and sturdy Aluminium + PC body
- Offering IP44 Ingress protection
- Compatible with E27 holder type (Fitting only lamp not included)
- Suitable for gardens, patio, pathways etc.