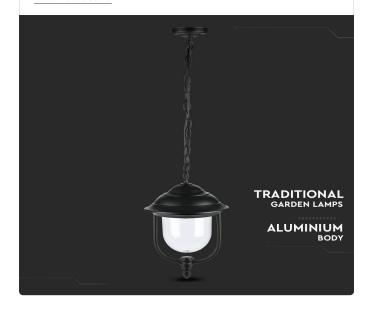

### **FEATURES**

- Traditional garden lamps designed to meet modern day requirements
- Strong and sturdy Aluminium + PC body
- Offering IP44 Ingress protection
- Compatible with E27 holder type (Fitting only lamp not included)
- Suitable for gardens, patio, pathways etc.