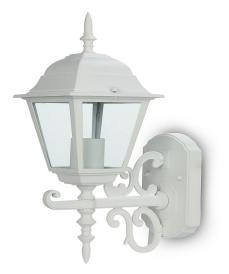

### **FEATURES**

- Traditional garden lamps designed to meet modern day requirements
- Strong and sturdy Aluminium + Glass body
- Offering IP44 Ingress protection
- Compatible with E27 holder type (Fitting only lamp not included)
- Suitable for gardens, patio, pathways etc.