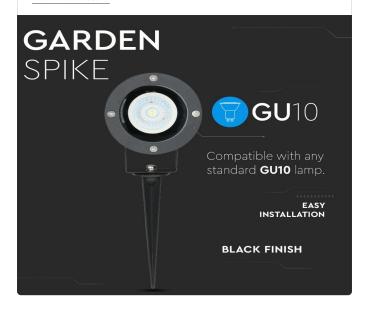

#### **FEATURES**

- Strong and sturdy Aluminium body
- Ingress protection IP44
- Compatible with GU10 holder type (Fitting only light not included)
- Suitable for pathways, driveways, tree uplighting etc.