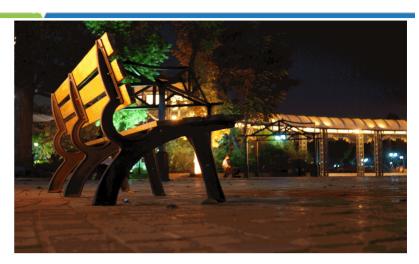

## **PRODUCT FEATURES**

- Perfect replacement for traditional fittings as they are more flexible & efficient
- Works perfectly in extreme temperatures from -20° to 50 without any adverse effects
- Specifically designed for Outdoor use
- IP65/67 Protection Rating to ensure safety
- Used for Gardens, Outdoor Residential Areas, Walkways & Passages, Driveways, Fountains, Lawns, Entrance, Patio or Terrace and similar environments