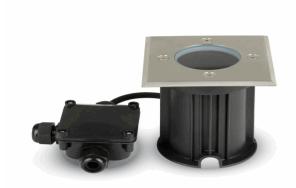

## **HIGHLIGHTS:**

WATTS

14

LUMINOUS :Ö:

NA

NA

NA

 Item No
 : VT-7677

 SKU Code
 : 7516

 Watts
 : 14

 Base / holder
 : GU10

**Voltage** : AC:220-240V/50HZ

Commercial type : SQUARE

CRI : >80 IP Rating Protection Class : IP65

Body type : STAINLESS STEEL

 Dimmable
 : No

 Operation Temperature
 : -20~50′C

 EAN code
 : 3800157617758

 Unit size
 : 110 x 110 x 120mm

Packing details : 24 Unit cbm : 0