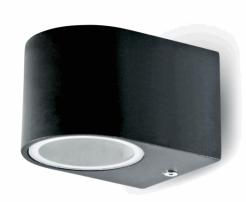

## VT-7651

NA

 Item No
 : VT-7651

 SKU Code
 : 7508

 Watts
 : 35

 Base / holder
 : GU10

Voltage : AC:220-240V/50HZ Commercial type : ROUND

CRI : >80

Certification : EMC,LVD,ROHS

IP Rating Protection Class : IP44

Body type : ALUMINUM Dimmable : No Operation Temperature : -20~50'C

Packing details : 24 Unit cbm : 0