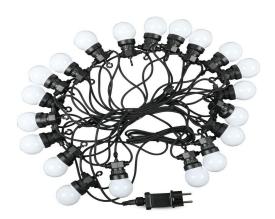

### **FEATURES**

- 10 Meter long string light designed with RGB+Yellow color temperature
- 0.5 watts per Bulb
- 20 Holders with 0.5 Meter Distance
- Easy to install, designed with EU plug
- Suitable for events, outdoor dining, drive-ins, exterior walls, patio lighting