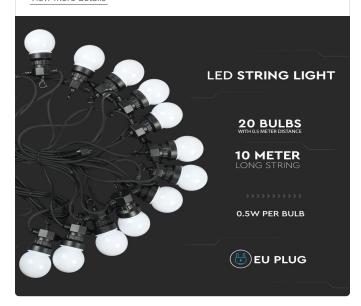

### **FEATURES**

- 10 Meter long string light designed with RGB+Yellow color temperature
- 0.5 watts per Bulb
- 20 Holders with 0.5 Meter Distance
- Easy to install, designed with EU plug
- Suitable for events, outdoor dining, drive-ins, exterior walls, patio lighting