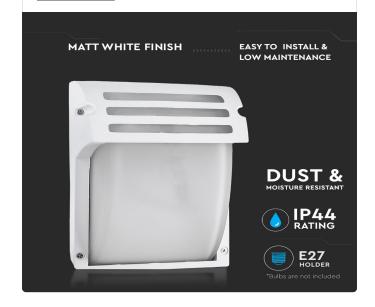

### **FEATURES**

- Traditional garden lamps designed to meet modern day requirements
- Strong and sturdy Aluminium + Glass body
- Offering IP44 Ingress protection
- Compatible with E27 holder type (Fitting only lamp not included)
- Suitable for gardens, patio, pathways etc.