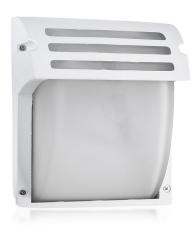

### **FEATURES**

- Traditional garden lamps designed to meet modern day requirements
- Strong and sturdy Aluminium + Glass body
- Offering IP44 Ingress protection
- Compatible with E27 holder type (Fitting only lamp not included)
- Suitable for gardens, patio, pathways etc.

# TECHNICAL INFORMATION Input Power: AC:220-240V, 50Hz Unit Color: Matt White Body Type: Aluminium + Glass Dimmable: No Rated Load: Max 60W Dimension: 180x93x245mm