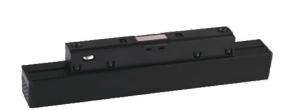

## **FEATURES**

- Driver, input 220-240V, output 48VDC
- Compatible with V-TAC's LED Magnetic Smart Tracklight

Box Qty:

## **TECHNICAL INFORMATION**

Watts: 200 Input Power: AC:220-240V

Output Voltage: DC:48V

LISTING DETAILS

**PACKAGING** 

MASTER BOX PACKAGING

20

Ean Code: 3800157697491 Gross Weight (Kgs): 0.43